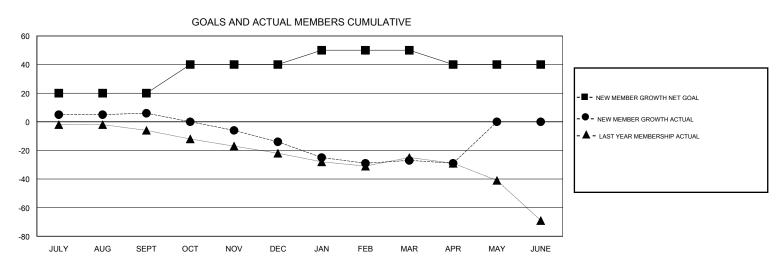

## District 201W2

Results as of: 4/30/2017

WAYNE OAKES **LOCATION AUSTRALIA GMT CA** Clubs Members RESULTS FOR 2016-2017 RESULTS FOR 2016-2017 NEW CLUB GOAL NEW CLUBS DROPPED CLUBS NEW MEMBER GROWTH NEW MEMBER DROPPED QUARTER QUARTER NET GOAL (not reinstated GROWTH ACTUAL (not MEMBERS ACTUAL or transfers) reinstated or transfers) (including transfers) 0 0 20 42 36 JULY/AUG/SEPT JULY/AUG/SEPT 0 0 1 20 24 44 OCT/NOV/DEC OCT/NOV/DEC 0 10 33 46 JAN/FEB/MAR JAN/FEB/MAR 0 0 0 APR/MAY/JUNE APR/MAY/JUNE -10 14 16

GOALS AND ACTUAL NEW CLUBS CUMULATIVE

| DROPPED CLUBS: 1  DROPPED MEMBERS |     | 42 CLUBS OF 67 ADDED 1 OR MORE NEW MEMBERS | GENDER DISTRIBU<br>MALE<br>FEMALE | 996 (68.36%)<br>461 (31.64%) |     |
|-----------------------------------|-----|--------------------------------------------|-----------------------------------|------------------------------|-----|
| DECEASED                          | 10  | CLICK HERE FOR CUMULATIVE  MEMBERSHIP DATA | TOTAL FAMILY UNIT MEMBERS         |                              | 240 |
| CLUB CANCELLED                    | 0   |                                            | FAMILY MEMBERS PAYING HALF DUES   |                              | 404 |
| OTHER                             | 132 |                                            |                                   |                              | 121 |
| TOTAL                             | 142 |                                            | . 5020                            |                              |     |