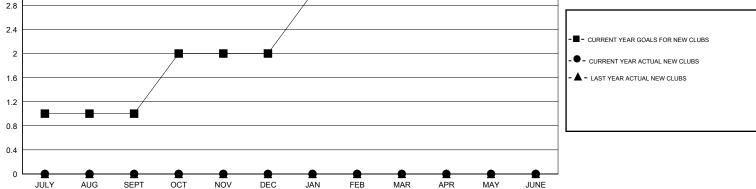

## District 201W2

Results as of: 4/30/2017

WAYNE OAKES **LOCATION AUSTRALIA GMT CA** Clubs Members RESULTS FOR 2016-2017 RESULTS FOR 2016-2017 NEW CLUB GOAL NEW CLUBS DROPPED CLUBS NEW MEMBER GROWTH NEW MEMBER DROPPED QUARTER QUARTER NET GOAL (not reinstated GROWTH ACTUAL (not MEMBERS ACTUAL or transfers) reinstated or transfers) (including transfers) 0 0 20 42 36 JULY/AUG/SEPT JULY/AUG/SEPT 0 0 1 20 24 44 OCT/NOV/DEC OCT/NOV/DEC 0 10 33 46 JAN/FEB/MAR JAN/FEB/MAR 0 0 0 APR/MAY/JUNE APR/MAY/JUNE -10 14 16

GOALS AND ACTUAL NEW CLUBS CUMULATIVE

| DROPPED CLUBS: 1  DROPPED MEMBERS |     | 42 CLUBS OF 67 ADDED 1 OR MORE NEW MEMBERS | GENDER DISTRIBU<br>MALE<br>FEMALE | 996 (68.36%)<br>461 (31.64%) |     |
|-----------------------------------|-----|--------------------------------------------|-----------------------------------|------------------------------|-----|
| DECEASED                          | 10  | CLICK HERE FOR CUMULATIVE  MEMBERSHIP DATA | TOTAL FAMILY UNIT MEMBERS         |                              | 240 |
| CLUB CANCELLED                    | 0   |                                            | FAMILY MEMBERS PAYING HALF DUES   |                              | 404 |
| OTHER                             | 132 |                                            |                                   |                              | 121 |
| TOTAL                             | 142 |                                            | . 5020                            |                              |     |